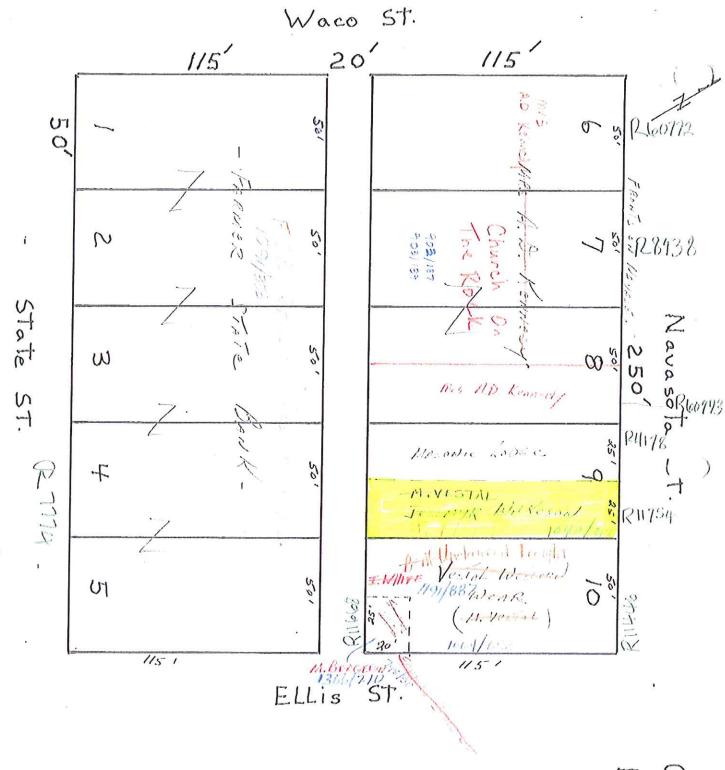

Item No: 6

Meeting Date: February 25, 2014

Item Title: Consider Approval to Award Bid on Trustee Property at 308 W. Navasota

## **Item Summary:**

This property was foreclosed by the tax attorney's for non-payment of real estate taxes. As a result the ownership is in the name of the City of Groesbeck, Groesbeck ISD and Limestone County.

The building was cleaned of all debris and has been secured. A For Sale sign was posted on the door and as a result we have several bids. The integrity of the bids have been kept with each being sealed. The tax attorney has recommended that the City of Groesbeck begin the process for sale and/or bid award. The other two taxing entities will then act at their prospective meetings to agree or disagree with the decision.

A special warranty deed will be prepared by the tax attorney for all entities to sign.

Number of Attachments: 1

# **Specific Action Requested:**

Council to award sale to highest bidder. Would like for Council to consider adding a requirement to the buyer that the building be kept to the proper historic appearance.

### **City Administrator Comment:**

Recommend approval.

This map is not the product of an on-the-ground survey and represents only the approximate relative location of property boundaries,

Groest ck

02/20/2014 Page 1 of 1